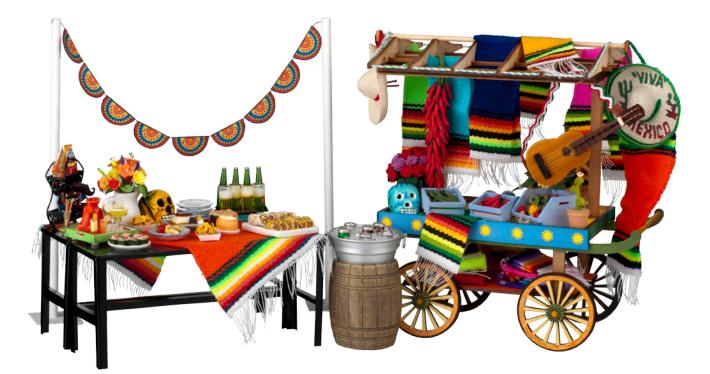

## Cinco de Mini Party Scene

by Fran Casselman

## Items used:

| #78636 | Black Work Table                |
|--------|---------------------------------|
| #7353  | Peddler's Push Cart Kit         |
| #77574 | Buffet Basket                   |
| #54123 | Doritos, Cheetos and Fritos     |
| #54326 | Ruffles and Tostitos            |
| #40324 | Four Empty Plastic Pilsner      |
| #15137 | Mustaches on Sticks Party Props |
| #9414  | Two Trays                       |
| #9322  | Deco Brights 5-Pc. Serving Set  |
| #65312 | Tequila Sunrise                 |
| #65318 | Premium Margarita               |
| #65143 | Sunset Celebration floral       |
|        | arrangement in white pitcher    |
| #65073 | Avocado Tapas                   |
| #67062 | Cheese Nachos                   |
| #68103 | Day of the Dead Skull           |
| #67021 | Fajita Prep Plate               |
| #61624 | Flan                            |
| #78456 | 17-Pc. Blue Dot Coffee Set      |
| #67062 | Cheese Nachos                   |
| #68051 | Spicy Cheese Dip in Skillet     |

| #68050<br>#77545<br>#68512<br>#65112<br>#66061<br>#96309<br>#78435<br>#78517<br>#96406<br>#63064<br>#9413<br>#65028<br>#64027<br>#9415<br>#64023<br>#64025<br>#65022 | Tub With Drinks on Ice<br>Three Straw Sombreros<br>Red Rose and Purple Carnation arrangement<br>Two Small Crates<br>12 Green Chili Peppers<br>12 Red Chili Peppers<br>Two Vegetable Crates<br>12 Green Bell Peppers<br>Three Yellow Bell Peppers |
|----------------------------------------------------------------------------------------------------------------------------------------------------------------------|--------------------------------------------------------------------------------------------------------------------------------------------------------------------------------------------------------------------------------------------------|
| #64025                                                                                                                                                               |                                                                                                                                                                                                                                                  |
|                                                                                                                                                                      | 12 Red Bell Peppers                                                                                                                                                                                                                              |
| #201                                                                                                                                                                 | Guitar                                                                                                                                                                                                                                           |
| #68611                                                                                                                                                               | Blooming Cactus                                                                                                                                                                                                                                  |
| #96451                                                                                                                                                               | Sombrero with Serape                                                                                                                                                                                                                             |
| #96303                                                                                                                                                               | Skinny Serapes                                                                                                                                                                                                                                   |

Banner displayed behind the Party Table is a free printie for you to make, available here. It is supported on poles made from paper straws, which are glued to cardboard bases. The thread is slipped into notches in the top of the straws. A printie for an awning that fits the cart is included.